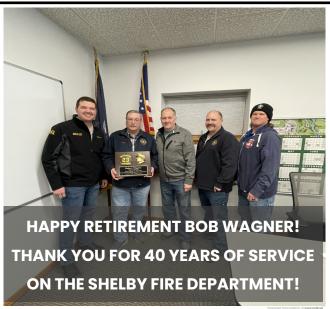

#### CHEERS TO 40 YEARS - HAPPY RETIREMENT BOB WAGNER

Firefighter Bob Wagner has retired after four decades of dedicated service on the Shelby Fire Department. After serving in the U.S. Navy he moved to the La Crosse area and began his career at Shelby FD. Thank you for your years of service and commitment to Shelby!

"It doesn't hurt to go out and help people" - Bob Wagner